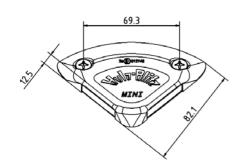

## Warning lights for tail lift | § 53 b StVZO

| ArtNo.                     | Description                                                                                                                                                                                                                                                                                                                                                                                                                                                                                                                                                                                         |
|----------------------------|-----------------------------------------------------------------------------------------------------------------------------------------------------------------------------------------------------------------------------------------------------------------------------------------------------------------------------------------------------------------------------------------------------------------------------------------------------------------------------------------------------------------------------------------------------------------------------------------------------|
|                            | Hula-Blitz Mini, 4 LED  The warning light is made for securing lifting platforms and is equipped with two non-replaceable light sources (LED) that flash both backwards and to the side.  This ensures the security in the area of the platform. The light sources are offset 90° and constructed photometrically identical so that the light can be mounted on a tail lift left or right. The light is very flat and has an optimized slope design.  Cover made of zinc die casting   water and dust proof to IP67 and IPx9K Light source: 4x Power LED   Light source: 12–24 V   Thickness: 12 mm |
| 746 100 101                | <b>Universal</b> light with electronics (without flasher) for connection to the electrical system. In this case both blinking lights must be powered by an external flasher relay.                                                                                                                                                                                                                                                                                                                                                                                                                  |
| 746 200 101                | Master with electronics for connection to the electrical system, incl. flasher                                                                                                                                                                                                                                                                                                                                                                                                                                                                                                                      |
| 746 210 101                | Slave without electronics for connection to the master                                                                                                                                                                                                                                                                                                                                                                                                                                                                                                                                              |
|                            | Accessories                                                                                                                                                                                                                                                                                                                                                                                                                                                                                                                                                                                         |
| 710 001 005<br>747 900 900 | Flasher 12 V / 24 V<br>Protection bar for Hula-Blitz Mini                                                                                                                                                                                                                                                                                                                                                                                                                                                                                                                                           |

| ArtNo.                     | Description                                                                                                                                                                                                                                                                                                                                                                                                                                         |
|----------------------------|-----------------------------------------------------------------------------------------------------------------------------------------------------------------------------------------------------------------------------------------------------------------------------------------------------------------------------------------------------------------------------------------------------------------------------------------------------|
|                            | Hula-Blitz Mini, 2 LED  The warning light is made for securing lifting platforms and is equipped with two non-replaceable light sources (LED) that flash both backwards and to the side. This ensures the security in the area of the platform. The light sources are offset 90° and constructed photometrically identical so that the light can be mounted on a tail lift left or right. The light is very flat and has an optimized slope design. |
|                            | <ul> <li>Cover made of zinc die cast   water and dust proof to IP67 and IPx9K</li> <li>Light source: 2x Power LED   Light source: 12–24 V   Thickness: 12 mm</li> </ul>                                                                                                                                                                                                                                                                             |
| 747 100 101                | <b>Universal</b> with electronics (without flasher) for connection to the electrical system. In this case both blinking lights must be powered by an external flasher relay.                                                                                                                                                                                                                                                                        |
| 747 200 101                | Master with electronics for connection to the electrical system incl. flasher                                                                                                                                                                                                                                                                                                                                                                       |
| 747 210 101                | Slave without electronics for connection to the Master                                                                                                                                                                                                                                                                                                                                                                                              |
|                            | Accessories                                                                                                                                                                                                                                                                                                                                                                                                                                         |
| 710 001 005<br>747 900 900 | Flasher 12 V / 24 V<br>Protection bar for Hula-Blitz Mini                                                                                                                                                                                                                                                                                                                                                                                           |