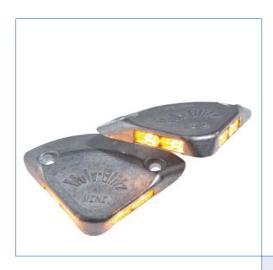

## Warning lights for tail lift | § 53 b StVZO

| ArtNo.                     | Description                                                                                                                                                                                                                                                                                                                                                                                                                                                                                                                                                                                         |
|----------------------------|-----------------------------------------------------------------------------------------------------------------------------------------------------------------------------------------------------------------------------------------------------------------------------------------------------------------------------------------------------------------------------------------------------------------------------------------------------------------------------------------------------------------------------------------------------------------------------------------------------|
|                            | Hula-Blitz Mini, 4 LED  The warning light is made for securing lifting platforms and is equipped with two non-replaceable light sources (LED) that flash both backwards and to the side.  This ensures the security in the area of the platform. The light sources are offset 90° and constructed photometrically identical so that the light can be mounted on a tail lift left or right. The light is very flat and has an optimized slope design.  Cover made of zinc die casting   water and dust proof to IP67 and IPx9K Light source: 4x Power LED   Light source: 12–24 V   Thickness: 12 mm |
| 746 100 101                | <b>Universal</b> light with electronics (without flasher) for connection to the electrical system. In this case both blinking lights must be powered by an external flasher relay.                                                                                                                                                                                                                                                                                                                                                                                                                  |
| 746 200 101                | Master with electronics for connection to the electrical system, incl. flasher                                                                                                                                                                                                                                                                                                                                                                                                                                                                                                                      |
| 746 210 101                | Slave without electronics for connection to the master                                                                                                                                                                                                                                                                                                                                                                                                                                                                                                                                              |
|                            | Accessories                                                                                                                                                                                                                                                                                                                                                                                                                                                                                                                                                                                         |
| 710 001 005<br>747 900 900 | Flasher 12 V / 24 V<br>Protection bar for Hula-Blitz Mini                                                                                                                                                                                                                                                                                                                                                                                                                                                                                                                                           |