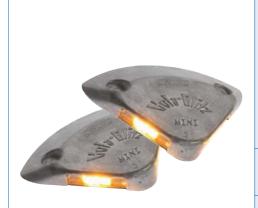

| ArtNo.                     | Description                                                                                                                                                                                                                                                                                                                                                                                                                                         |
|----------------------------|-----------------------------------------------------------------------------------------------------------------------------------------------------------------------------------------------------------------------------------------------------------------------------------------------------------------------------------------------------------------------------------------------------------------------------------------------------|
|                            | Hula-Blitz Mini, 2 LED  The warning light is made for securing lifting platforms and is equipped with two non-replaceable light sources (LED) that flash both backwards and to the side. This ensures the security in the area of the platform. The light sources are offset 90° and constructed photometrically identical so that the light can be mounted on a tail lift left or right. The light is very flat and has an optimized slope design. |
|                            | <ul> <li>Cover made of zinc die cast   water and dust proof to IP67 and IPx9K</li> <li>Light source: 2x Power LED   Light source: 12–24 V   Thickness: 12 mm</li> </ul>                                                                                                                                                                                                                                                                             |
| 747 100 101                | <b>Universal</b> with electronics (without flasher) for connection to the electrical system. In this case both blinking lights must be powered by an external flasher relay.                                                                                                                                                                                                                                                                        |
| 747 200 101                | Master with electronics for connection to the electrical system incl. flasher                                                                                                                                                                                                                                                                                                                                                                       |
| 747 210 101                | Slave without electronics for connection to the Master                                                                                                                                                                                                                                                                                                                                                                                              |
|                            | Accessories                                                                                                                                                                                                                                                                                                                                                                                                                                         |
| 710 001 005<br>747 900 900 | Flasher 12 V / 24 V<br>Protection bar for Hula-Blitz Mini                                                                                                                                                                                                                                                                                                                                                                                           |