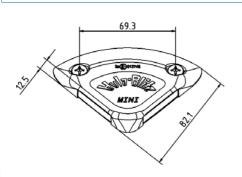

## Warning lights for tail lift | § 53 b StVZO

| ArtNo.                     | Description                                                                                                                                                                                                                                                                                                                                                                                                                                                                                                                                                                                         |
|----------------------------|-----------------------------------------------------------------------------------------------------------------------------------------------------------------------------------------------------------------------------------------------------------------------------------------------------------------------------------------------------------------------------------------------------------------------------------------------------------------------------------------------------------------------------------------------------------------------------------------------------|
|                            | Hula-Blitz Mini, 4 LED  The warning light is made for securing lifting platforms and is equipped with two non-replaceable light sources (LED) that flash both backwards and to the side.  This ensures the security in the area of the platform. The light sources are offset 90° and constructed photometrically identical so that the light can be mounted on a tail lift left or right. The light is very flat and has an optimized slope design.  Cover made of zinc die casting   water and dust proof to IP67 and IPx9K Light source: 4x Power LED   Light source: 12–24 V   Thickness: 12 mm |
| 746 100 101                | <b>Universal</b> light with electronics (without flasher) for connection to the electrical system. In this case both blinking lights must be powered by an external flasher relay.                                                                                                                                                                                                                                                                                                                                                                                                                  |
| 746 200 101                | Master with electronics for connection to the electrical system, incl. flasher                                                                                                                                                                                                                                                                                                                                                                                                                                                                                                                      |
| 746 210 101                | Slave without electronics for connection to the master                                                                                                                                                                                                                                                                                                                                                                                                                                                                                                                                              |
|                            | Accessories                                                                                                                                                                                                                                                                                                                                                                                                                                                                                                                                                                                         |
| 710 001 005<br>747 900 900 | Flasher 12 V / 24 V<br>Protection bar for Hula-Blitz Mini                                                                                                                                                                                                                                                                                                                                                                                                                                                                                                                                           |

| ArtNo.                     | Description                                                                                                                                                                                                                                                                                                                                                                                                                                         |
|----------------------------|-----------------------------------------------------------------------------------------------------------------------------------------------------------------------------------------------------------------------------------------------------------------------------------------------------------------------------------------------------------------------------------------------------------------------------------------------------|
|                            | Hula-Blitz Mini, 2 LED  The warning light is made for securing lifting platforms and is equipped with two non-replaceable light sources (LED) that flash both backwards and to the side. This ensures the security in the area of the platform. The light sources are offset 90° and constructed photometrically identical so that the light can be mounted on a tail lift left or right. The light is very flat and has an optimized slope design. |
|                            | <ul> <li>Cover made of zinc die cast   water and dust proof to IP67 and IPx9K</li> <li>Light source: 2x Power LED   Light source: 12–24 V   Thickness: 12 mm</li> </ul>                                                                                                                                                                                                                                                                             |
| 747 100 101                | <b>Universal</b> with electronics (without flasher) for connection to the electrical system. In this case both blinking lights must be powered by an external flasher relay.                                                                                                                                                                                                                                                                        |
| 747 200 101                | Master with electronics for connection to the electrical system incl. flasher                                                                                                                                                                                                                                                                                                                                                                       |
| 747 210 101                | Slave without electronics for connection to the Master                                                                                                                                                                                                                                                                                                                                                                                              |
|                            | Accessories                                                                                                                                                                                                                                                                                                                                                                                                                                         |
| 710 001 005<br>747 900 900 | Flasher 12 V / 24 V<br>Protection bar for Hula-Blitz Mini                                                                                                                                                                                                                                                                                                                                                                                           |